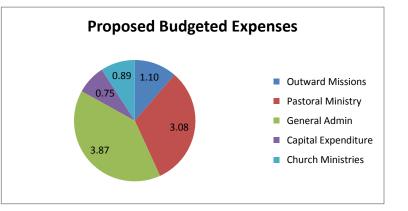

## 2017-2018 Recommended Budget

(in millions of Thai Baht)

| Income                   | Current | Proposed |
|--------------------------|---------|----------|
| Tithes & Offerings       | 8.00    | 9.50     |
| Other Income             | 0.12    | 0.14     |
| Total Income             | 8.12    | 9.64     |
| Expenses                 |         |          |
| Outward Missions         | 0.89    | 1.10     |
| Pastoral Ministry        | 2.90    | 3.08     |
| General Admin            | 3.17    | 3.87     |
| Capital Expenditure      | 1.17    | 0.75     |
| <b>Church Ministries</b> | 0.84    | 0.89     |
| Total Expenses           | 8.97    | 9.69     |
| (Deficit)/Net Income     | (0.85)  | (0.05)   |